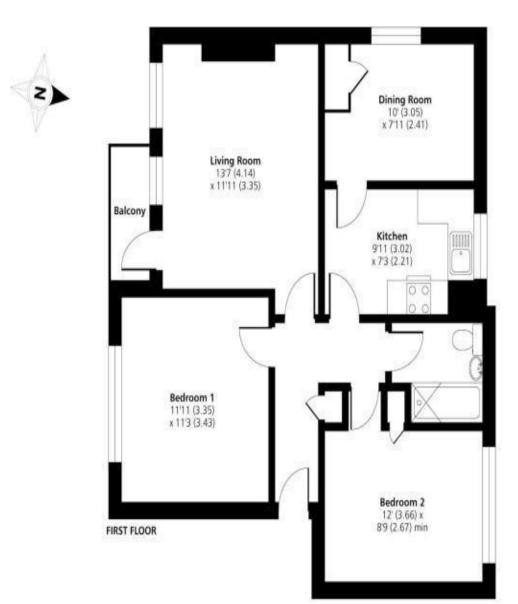

### 20 Woodwicks, Rickmansworth, Hertfordshire, WD3 9TL

The property offers a spacious living room with a double-glazed door leading to a private balcony. There is a modern fitted kitchen leading to a separate dining room, which can easily be converted into a utility as it has plumbing for a washing machine and space for a fridge freezer. There are two double bedrooms and a modern bathroom.

There is a locked storage cupboard on the ground floor and a separate shed. There are communal grounds surrounding the property and there is parking available.

Woodwicks is situated off Longcroft Road, just off the North Orbital Road and within a couple of minutes' drive to Junction 17 of the M25. It is also a short drive from Rickmansworth Town Centre and Metropolitan/Chiltern Line station.

#### GROSS INTERNAL FLOOR AREA 745 SQ FT 69.2 SQ METRES

Whilst every attempt has been made to ensure the accuracy of the floor plan contained here, measurements of doors, windows and rooms are approximate and no responsibility is taken for any error, omission or misstatement. These plans are for representation purposes only as defined by RICS Code of Measuring Practice and should be used as such by any prospective purchaser. Specifically no guarantee is given on the total square footage of the property if quoted on this plan. Any figure given is for initial guidance only and should not be refer on as a basis of valuation.