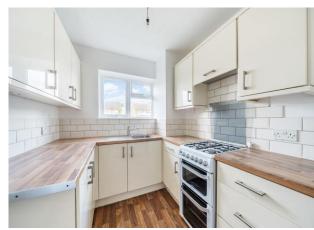

### 20 Woodwicks, Rickmansworth, Hertfordshire, WD3 9TL

The property offers a spacious living room with a double-glazed door leading to a private balcony. There is a modern fitted kitchen leading to a separate dining room, which can easily be converted into a utility as it has plumbing for a washing machine and space for a fridge freezer. There are two double bedrooms and a modern bathroom.